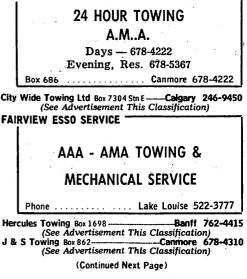

#### **Towing Service**

A A Foothills Towing Ltd 5120 36 St NE --Calgary 285-5901 (See Advertisement This Classification) Banff Auto Body Ltd Box 965 ------Banff 762-2919

Banff Auto Body Ltd Box 965 Banff 762-2919 Big Hill Towing Cochrane 932-3336 (See Advertisement This Classification)