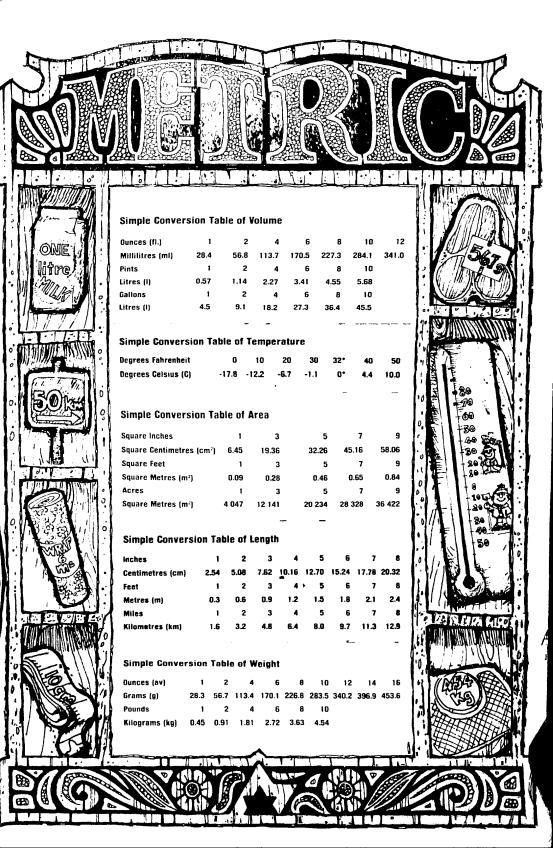

|  |
|                                                     |                             |                                                                                                                                                                                                                                |  |

## FRONT COVER STORY

THE THREE SISTERS: — This majestic mountain overlooks Canmore, Alberta, close to the east gate of Banff National Park. One ridge of three similar rugged peaks, this 9,280 foot mountain is a familiar sight to millions of tourists to this world famous park.