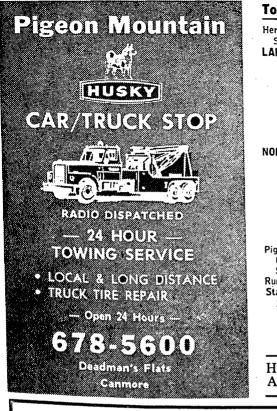

#### **Towing Service**

BANFF SHELL SERVICENTRE

AMA

TOWING SERVICES

Parts & Service

435 Banff Av .....Banff 762-2412

City Wide Towing Ltd 905 11 Av SW Calgary 245-3778 See Our Advertisement This Classification Gap Lake Gulf Deadmans Flats Canmore 678-5655

## HERCULES TOWING Banff 762-4415

24 HOUR - RADIO DISPATCHED

COMPLETE SERVICE — MINI-CAR TO TRACTOR TRAILER FULLY INSURED FOR LOCAL AND LONG-DISTANCE TOWING BOOSTER SERVICE — WINCHING — TRAILER HAULING FULL AIR SERVICE — FENCED COMPOUND STORAGE

*"WE'LL MOVE THE WORLD TO HELP YOU"* 

P.O. BOX 1698

BANFF, ALBERTA