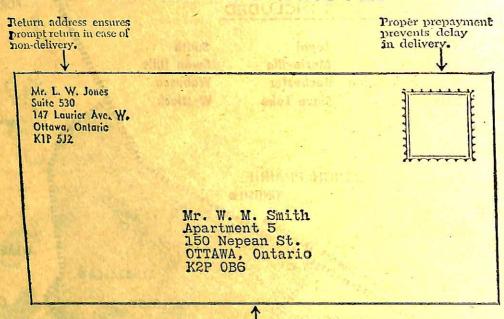

## INFORMATION CONCERNING THE NEW POSTAL CODE SYSTEM

The Postal CODE is composed of both letters and numbers, in the form of ANA NAN, where "A" represents a letter of the alphabet, and "N" a number.

There is a space separating the first three characters, called Area Designator, from the last three, the Local Designator.

Once you have been given your Postal CODE, it is a permanent part of your address. Your Postal CODE will change only if you move.

#### ADDRESS CORRECTLY

Always give full details of street address, apartment number and name of Post Office. Also include the postal code where applicable.

## POSTAL POINTERS

- 1) Address your mail fully, clearly and without misleading abbreviations.
- 2) Be sure to include apartment or suite number in address.
- 3) Place your return address in the upper left corner.
- 4) Give your correspondents your correct postal address including your postal CODE.
- 5) Never enclose coins or other hard objects in letters.
- 6) Send remittances by Post Office Money Order.
- 7) Properly pack parcels.
- 8) Place postage stamps in upper right corner. Prepay postage fully.
- 9) Insure your parcels and register letters of value.
- 10) Mail early and often. Mail deferred until the last moment may miss early despatches.