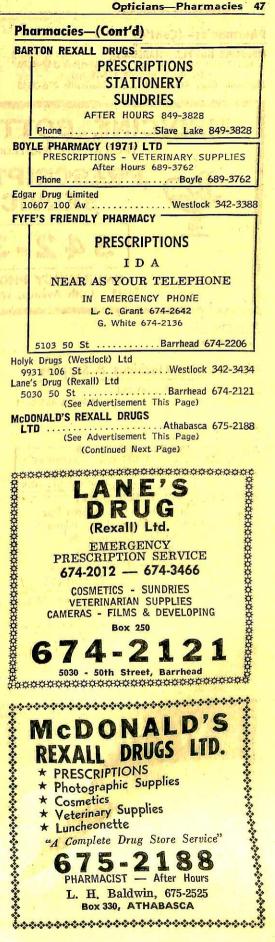

# Pharmacies

ATHABASCA PHARMACY LTD PRESCRIPTION SERVICE After Hours: G. Osment 675-2562 ..... Athabasca 675-2071 Phone

# Pharmacies—(Cont'd)

# MEDICINE BOTTLE PHARMACY

Athabasca — Barrhead — Westlock and Surrounding Territory

SOME USES

Honey can be used as a sweetener on cereals and fruits, in beverages and in blender recipes.